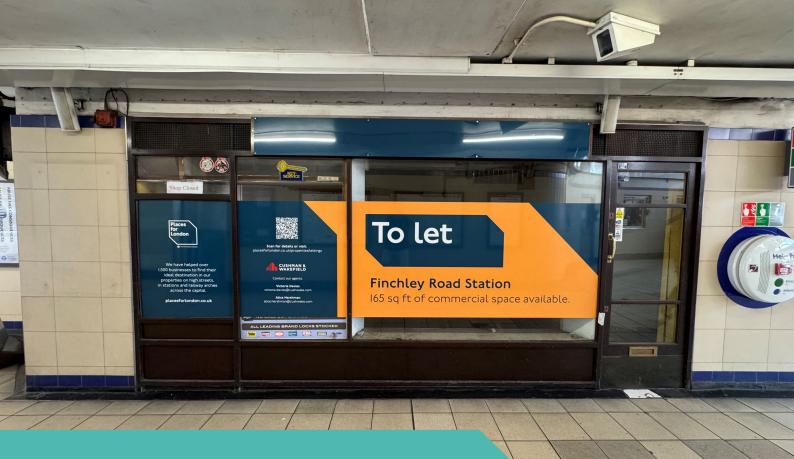

# To let

Lock up Shop, Finchley Road, NW3

Finchley Road is a London Underground station at the corner of Finchley Road and Canfield Gardens in the London Borough of Camden, North London. It is on the Jubilee line, between West Hampstead and Swiss Cottage and on the Metropolitan line between Baker Street and Wembley Park. The immediate surrounding occupiers consist of Perky Blenders, Pret a Manger and a newsagent within the station, a fruit and flower stall sit at the station entrance, and a Waitrose superstore across the road.

The unit has been stripped out and is in good condition. The unit has a great glass frontage, and is situated closest to the ticket barriers on entry and exit. The unit is suited for dry use operators.

## Description:

The unit has a straightforward configuration arranged over ground floor. The unit has been stripped out and has glass frontage.

Unit Size:

Ground

165 sq. ft. (16 sq. m.)

Services:

Power only