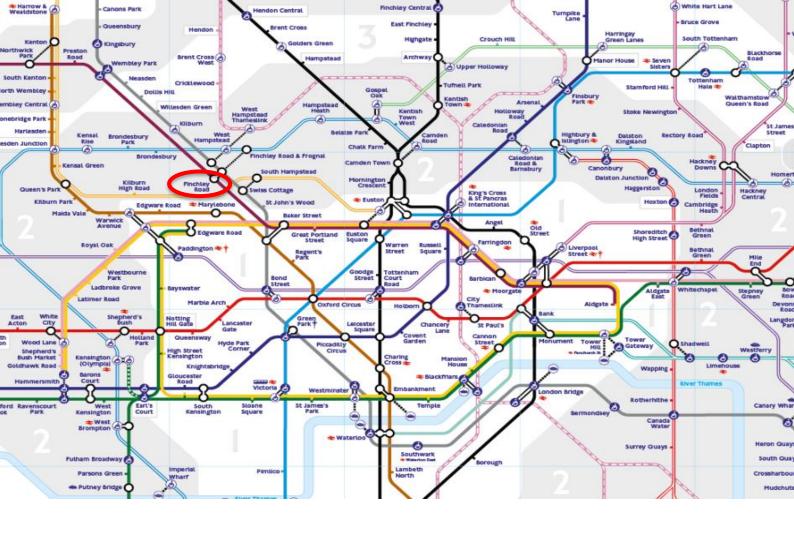

# To let

Lock up Shop, Finchley Road, NW3

Finchley Road is a London Underground station at the corner of Finchley Road and Canfield Gardens in the London Borough of Camden, North London. It is on the Jubilee line, between West Hampstead and Swiss Cottage and on the Metropolitan line between Baker

corner of Finchley Road and Canfield Gardens in the London Borough of Camden, North London. It is on the Jubilee line, between West Hampstead and Swiss Cottage and on the Metropolitan line between Baker Street and Wembley Park. The immediate surrounding occupiers consist of Perky Blenders, Pret a Manger and a newsagent within the station, a fruit and flower stall sit at the station entrance, and a Waitrose superstore across the road.