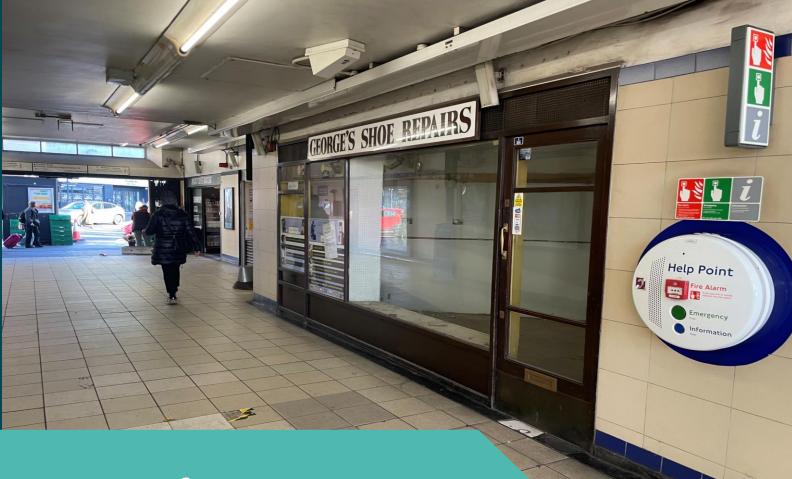

The unit has been stripped out and is in good condition. The unit has a great glass frontage, and is situated closest to the ticket barriers on entry and exit. The unit is suited for dry use operators.

## **Description:**

The unit has a straightforward configuration arranged over ground floor. The unit has been stripped out and has glass frontage.

Unit Size:

Ground 165 sq. ft. (16 sq. m.)

Services:

Power only